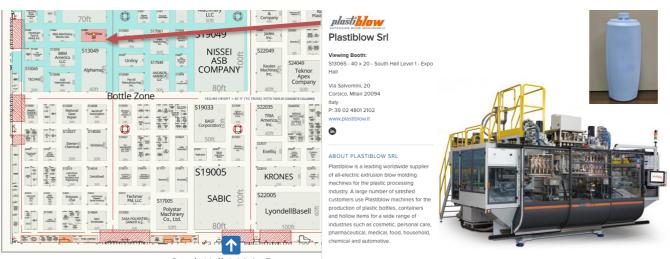

## PLASTIBLOW (BOOTH S13065 - SOUTH HALL – LEVEL 1 - BOTTLE ZONE) HIGH EFFICIENCY BLOW MOLDING MACHINE AT NPE 2024

At the upcoming NPE show that will take place in Orlando, May 6-10<sup>th</sup>, Plastiblow will exhibiting a double-station full electric blow molding machine mod. **PB15ED-700**, with a clamping force of 15 tons and a stroke of 700 mm, one of the most successful models in the mid-size range that allows a very flexible production, being able to mount molds of considerable dimensions. Thanks to the recent upgrade of the carriage clamping system on linear guides, this model has become even more robust, reliable and high-performance.

The exhibition machine will be running a 500 ml oval shampoo HDPE bottle of in 4+4 cavities. It is equipped with electric parison cutting unit, electric bottle take-out system with 2-axis movements and with all the latest field proven innovations that facilitate handling operations by direct control from the operator panel such as:

- electric height adjustment of the cutting unit
- individual parison weight adjustment
- independent fine-tuning of the axial position of blow pins.

Plastiblow has long contributed to the protection of the environment thanks to the development of multilayer coextrusion technologies suitable for processing recycled materials for the production of packaging. Thanks to Plastiblow technology it is possible to obtain a final product where the recycled material does not interact with the content because it is encapsulated between two layers of virgin material and where the external appearance remains aesthetically unchanged.